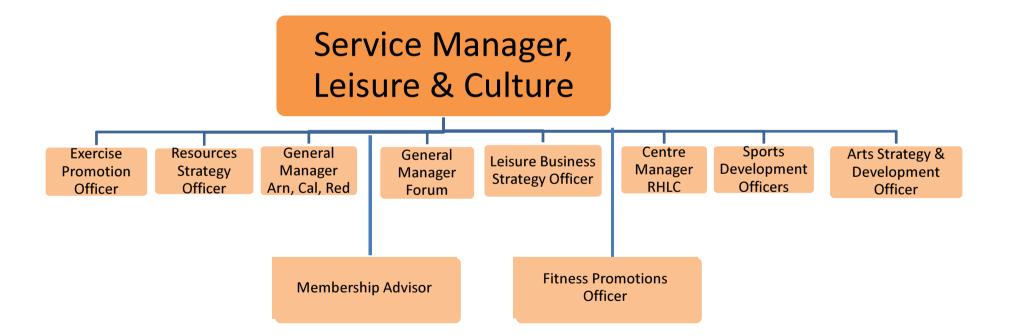

## **REVISED DRAFT MANAGEMENT STRUCTURE OCTOBER 2011**











CD1 (iv) Service Manager, Research & Development Research and Development Performance Improvement Officer Officer

CD2 **Corporate Director** Service Manager, Service Manager, Service Manager, Sustainability & Service Manager, **Refuse Collection** Parks & Street **Public Protection** Asset & Recycling Care Management

CD2 (i) Service Manager, Parks & Street Care Assistant Parks & Assistant Parks & Parks Admin & Cemetery **Street Care Street Care** Development Administrator Manager Manager Officer



















CD4 (i) Service Manager, Community Engagement (Band 12) **Community Centres** Neighbourhood **Events & Play Officer** Manager **Co-ordinators** 





CD4 (iv) Service Manager, Planning & Economic Development (Band 14) Development Management & Economic **Planning Policy Building Control Development Officer** Manager Manager (Band 12)



Solicitor [F/T] Solicitor [P/T 29.5 hours] Solicitor [P/T 18.5 hours]

Legal Executive [P/T 3 days] Legal Assistant [F/T] Senior Clerical Assistant [P/T 3 days]

> Clerical Assistant [F/T]