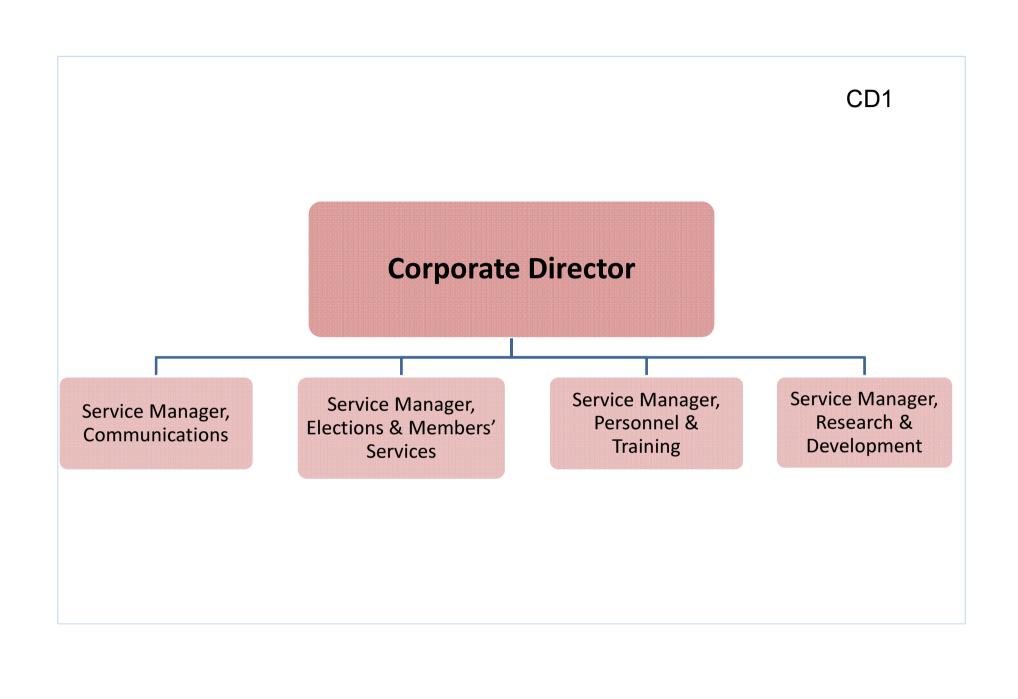

## **REVISED DRAFT MANAGEMENT STRUCTURE OCTOBER 2011**

CD1 (iv) Service Manager, Research & Development Research and Development Performance Improvement Officer Officer

CD2 **Corporate Director** Service Manager, Service Manager, Service Manager, Sustainability & Service Manager, **Refuse Collection** Parks & Street **Public Protection** Asset & Recycling Care Management