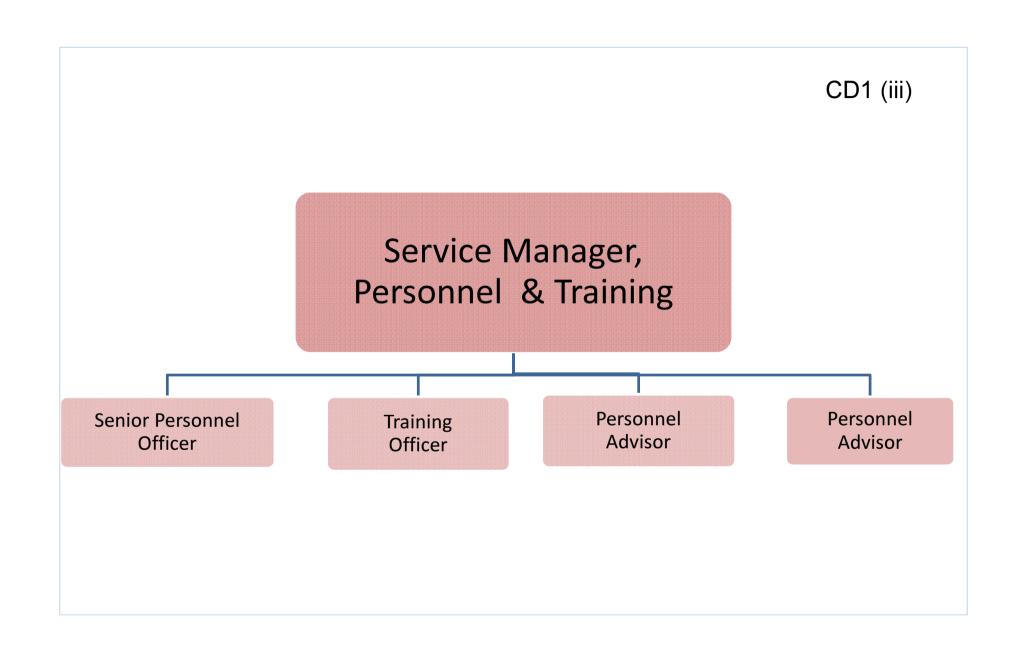

## **REVISED DRAFT MANAGEMENT STRUCTURE OCTOBER 2011**











CD1 (iv) Service Manager, Research & Development Research and Development Performance Improvement Officer Officer

CD2 **Corporate Director** Service Manager, Service Manager, Service Manager, Sustainability & Service Manager, **Refuse Collection** Parks & Street **Public Protection** Asset & Recycling Care Management

CD2 (i) Service Manager, Parks & Street Care Assistant Parks & Assistant Parks & Parks Admin & Cemetery **Street Care Street Care** Development Administrator Manager Manager Officer



















CD4 (i) Service Manager, Community Engagement (Band 12) **Community Centres** Neighbourhood **Events & Play Officer** Manager **Co-ordinators** 





CD4 (iv) Service Manager, Planning & Economic Development (Band 14) Development Management & Economic **Planning Policy Buildi