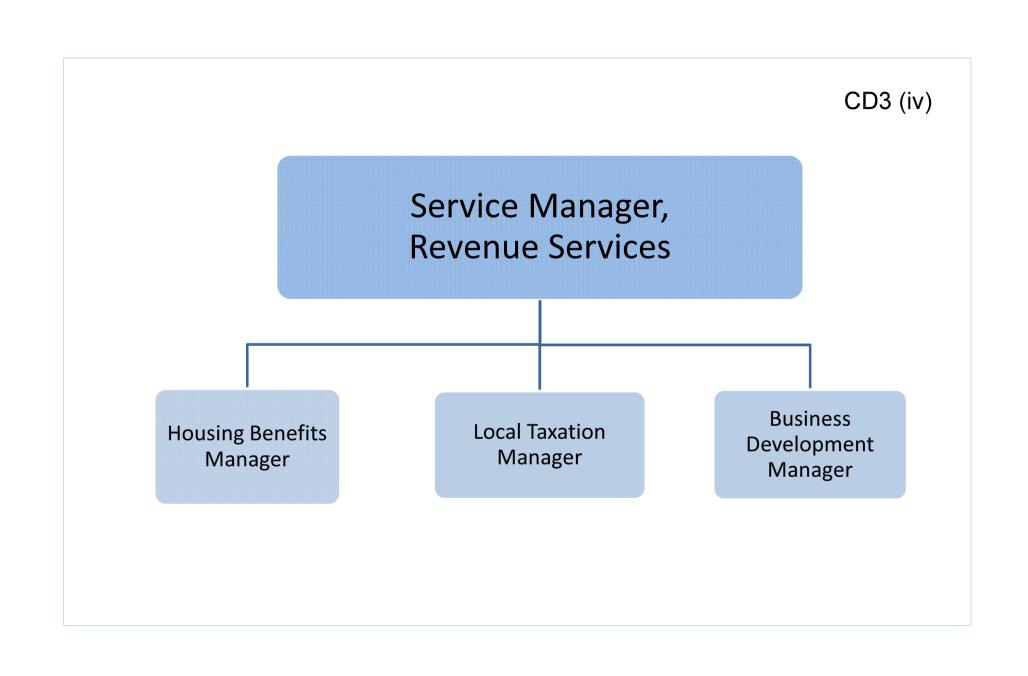

## **REVISED DRAFT MANAGEMENT STRUCTURE OCTOBER 2011**











CD1 (iv) Service Manager, Research & Development Research and Development Performance Improvement Officer Officer

CD2 **Corporate Director** Service Manager, Service Manager, Service Manager, Sustainability & Service Manager, **Refuse Collection** Parks & Street **Public Protection** Asset & Recycling Care Management

CD2 (i) Service Manager, Parks & Street Care Assistant Parks & Assistant Parks & Parks Admin & Cemetery **Street Care Street Care** Development Administrator Manager Manager Officer



















CD4 (i) Service Manager, Community Engagement (Band 12) **Community Centres** Neighbourhood **Events & Play Officer** Manager **Co-ordinators** 





CD4 (iv) Service Manager, Planning & Economic Development (Band 14) Development Management & Economic **Planning Policy Building Control Development Officer** Manager Manager (Band 12)



Solicitor [F/T] Solicitor [P/T 29.5 hours] Solicitor [P/T 18.5 hours]

Legal Executive [P/T 3 days] Legal Assistant [F/T] Senior Clerical Assistant [P/T 3 days]

> Clerical Assistant [F/T]