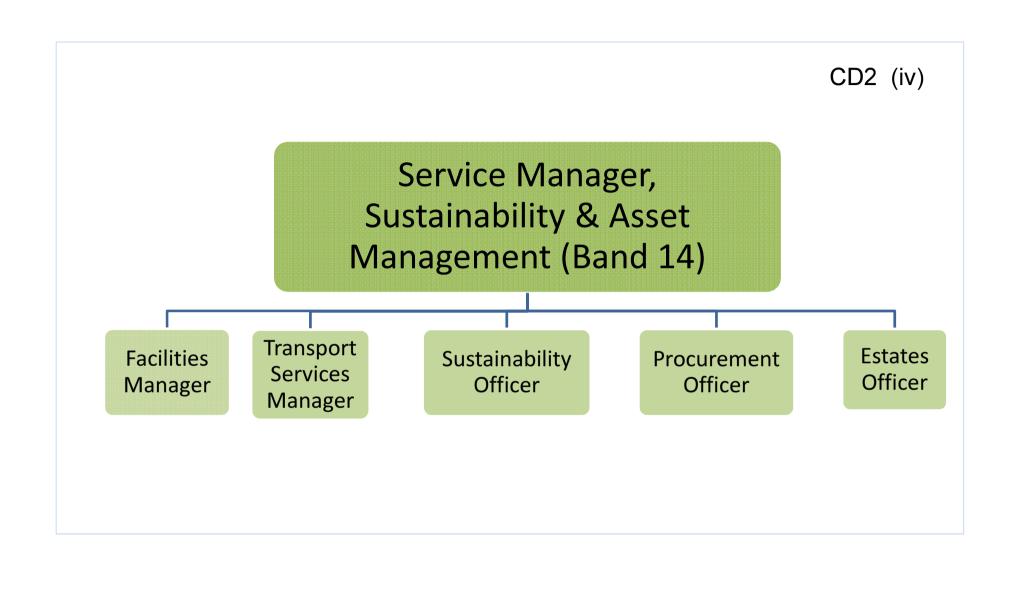

## **REVISED DRAFT MANAGEMENT STRUCTURE OCTOBER 2011**

CD1 (iv) Service Manager, Research & Development Research and Development Performance Improvement Officer Officer

CD2 **Corporate Director** Service Manager, Service Manager, Service Manager, Sustainability & Service Manager, **Refuse Collection** Parks & Street **Public Protection** Asset & Recycling Care Management