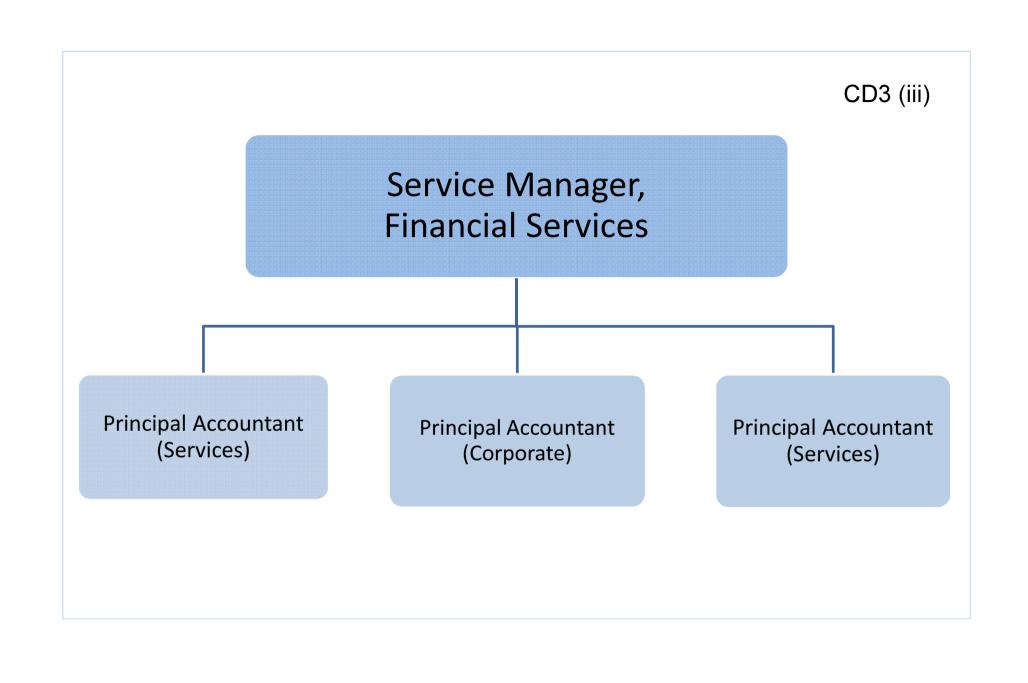

## **REVISED DRAFT MANAGEMENT STRUCTURE OCTOBER 2011**

CD1 (iv) Service Manager, Research & Development Research and Development Performance Improvement Officer Officer

CD2 **Corporate Director** Service Manager, Service Manager, Service Manager, Sustainability & Service Manager, **Refuse Collection** Parks & Street **Public Protection** Asset & Recycling Care Management