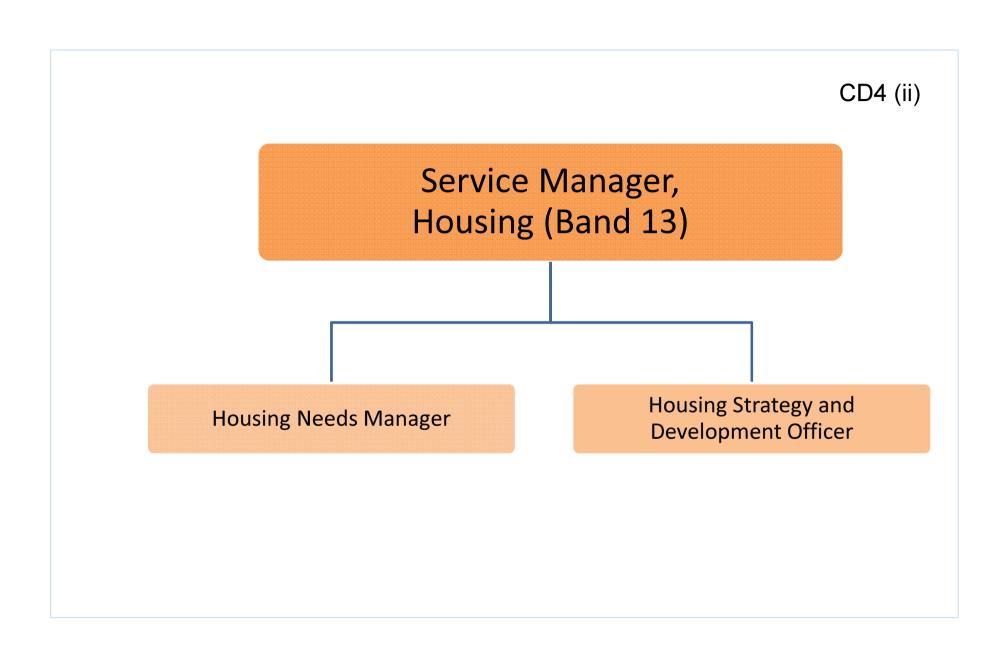

## **REVISED DRAFT MANAGEMENT STRUCTURE OCTOBER 2011**











CD1 (iv) Service Manager, Research & Development Research and Development Performance Improvement Officer Officer

CD2 **Corporate Director** Service Manager, Service Manager, Service Manager, Sustainability & Service Manager, **Refuse Collection** Parks & Street **Public Protection** Asset & Recycling Care Management

CD2 (i) Service Manager, Parks & Street Care Assistant Parks & Assistant Parks & Parks Admin & Cemetery **Street Care Street Care** Development Administrator Manager Manager Officer



















CD4 (i) Service Manager, Community Engagement (Band 12) **Community Centres** Neighbourhood **Events & Play Officer** Manager **Co-ordinators** 





CD4 (iv) Service Manager, Planning & Economic Development (Band 14) Development Management & Economic **Planning Policy Building Control Development Officer** Manager Manager (Band 12)



Solicitor [F/T] Solicitor [P/T 29.5 hours] Solicitor [P/T 18.5 hours]

Legal Executive [P/T 3 days] Legal Assistant [F/T] Senior Clerical Assistant [P/T 3 days]

> Clerical Assistant [F/T]