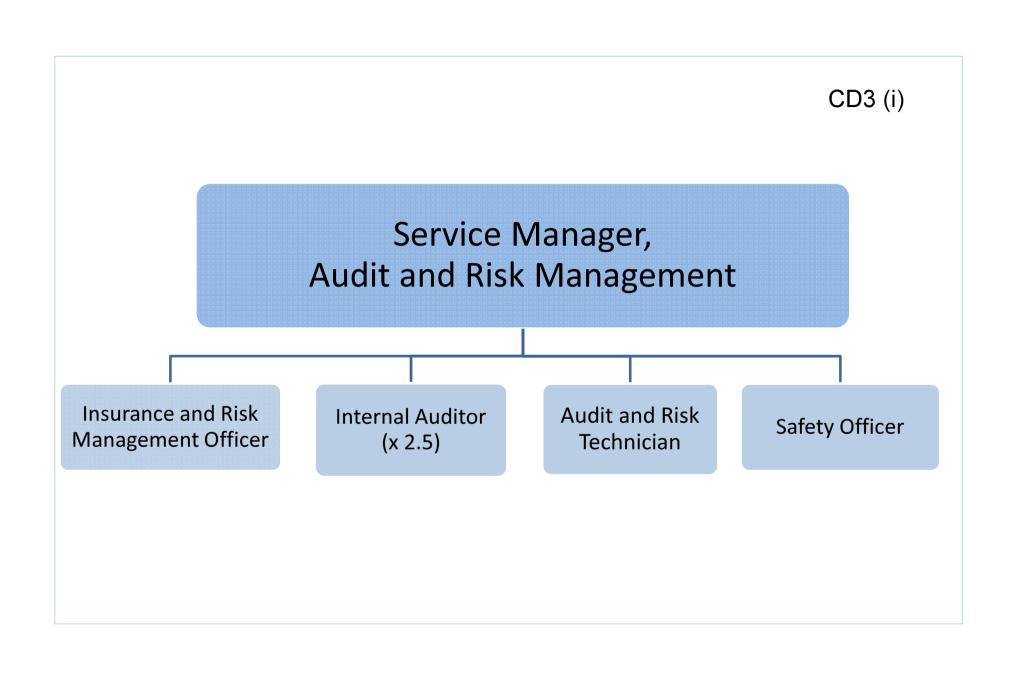

## **REVISED DRAFT MANAGEMENT STRUCTURE OCTOBER 2011**

CD1 (iv) Service Manager, Research & Development Research and Development Performance Improvement Officer Officer

CD2 **Corporate Director** Service Manager, Service Manager, Service Manager, Sustainability & Service Manager, **Refuse Collection** Parks & Street **Public Protection** Asset & Recycling Care Management