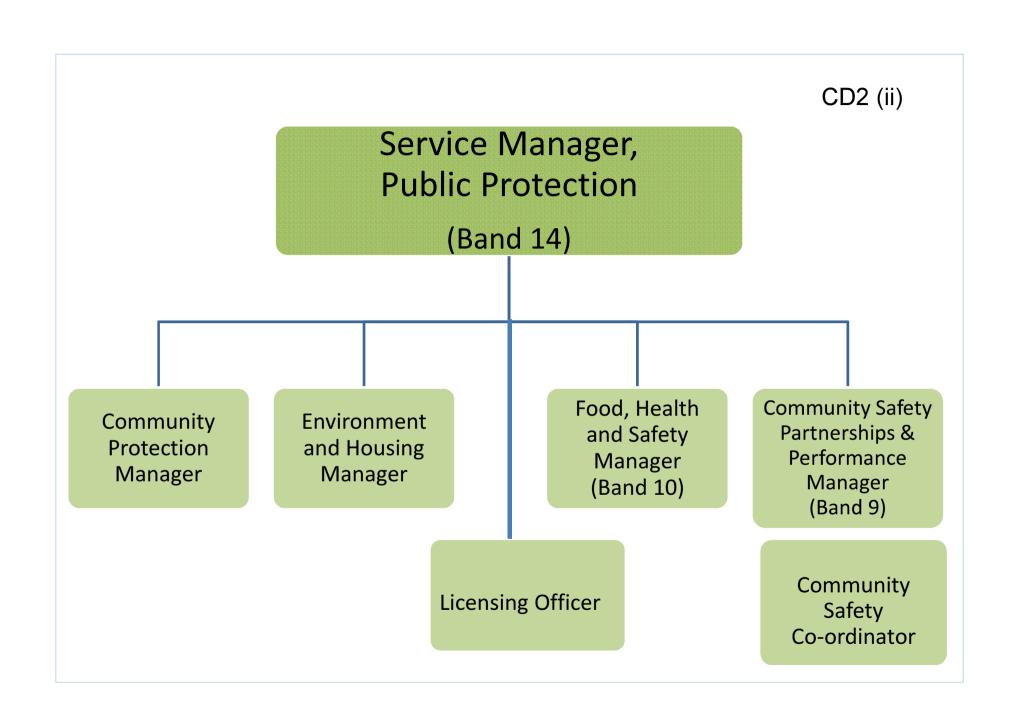

## **REVISED DRAFT MANAGEMENT STRUCTURE OCTOBER 2011**

CD1 (iv) Service Manager, Research & Development Research and Development Performance Improvement Officer Officer

CD2 **Corporate Director** Service Manager, Service Manager, Service Manager, Sustainability & Service Manager, **Refuse Collection** Parks & Street **Public Protection** Asset & Recycling Care Management