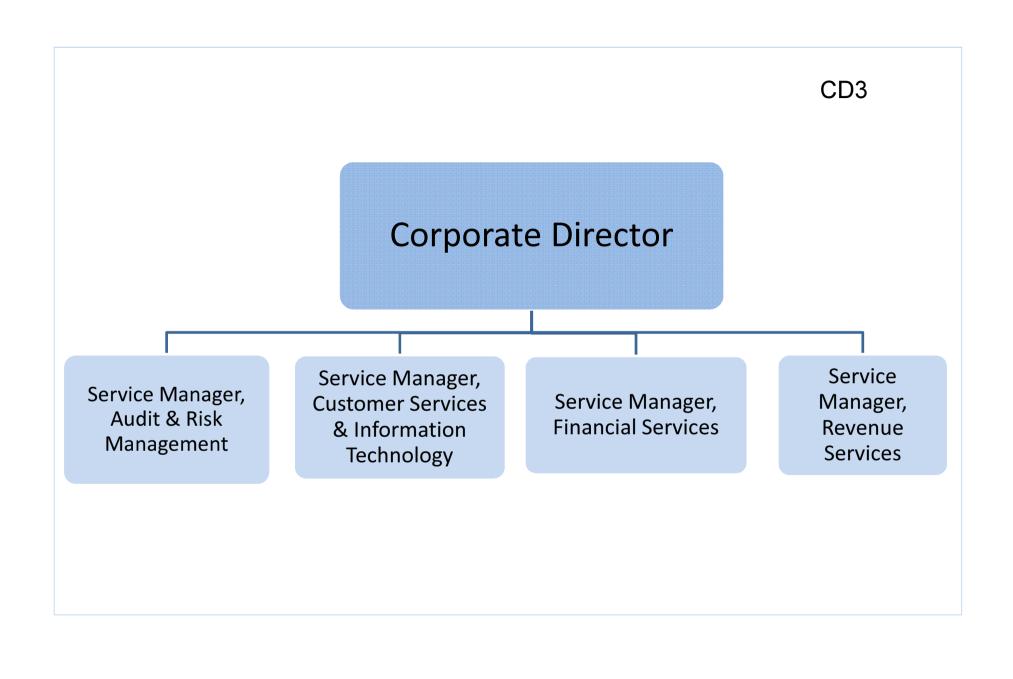

## **REVISED DRAFT MANAGEMENT STRUCTURE OCTOBER 2011**

CD1 (iv) Service Manager, Research & Development Research and Development Performance Improvement Officer Officer

CD2 **Corporate Director** Service Manager, Service Manager, Service Manager, Sustainability & Service Manager, **Refuse Collection** Parks & Street **Public Protection** Asset & Recycling Care Management