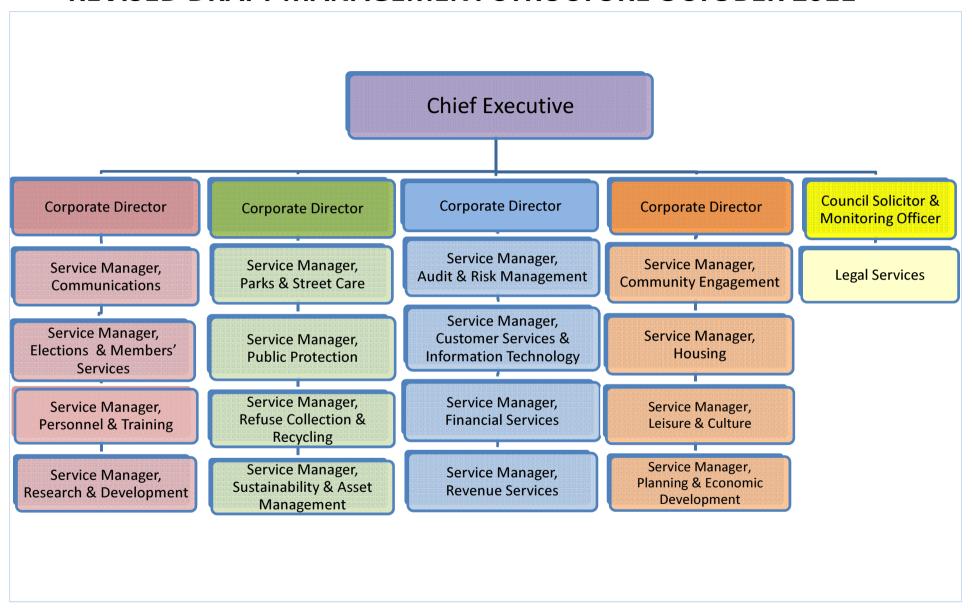

## **REVISED DRAFT MANAGEMENT STRUCTURE OCTOBER 2011**

CD1 (iv) Service Manager, Research & Development Research and Development Performance Improvement Officer Officer

CD2 **Corporate Director** Service Manager, Service Manager, Service Manager, Sustainability & Service Manager, **Refuse Collection** Parks & Street **Public Protection** Asset & Recycling Care Management