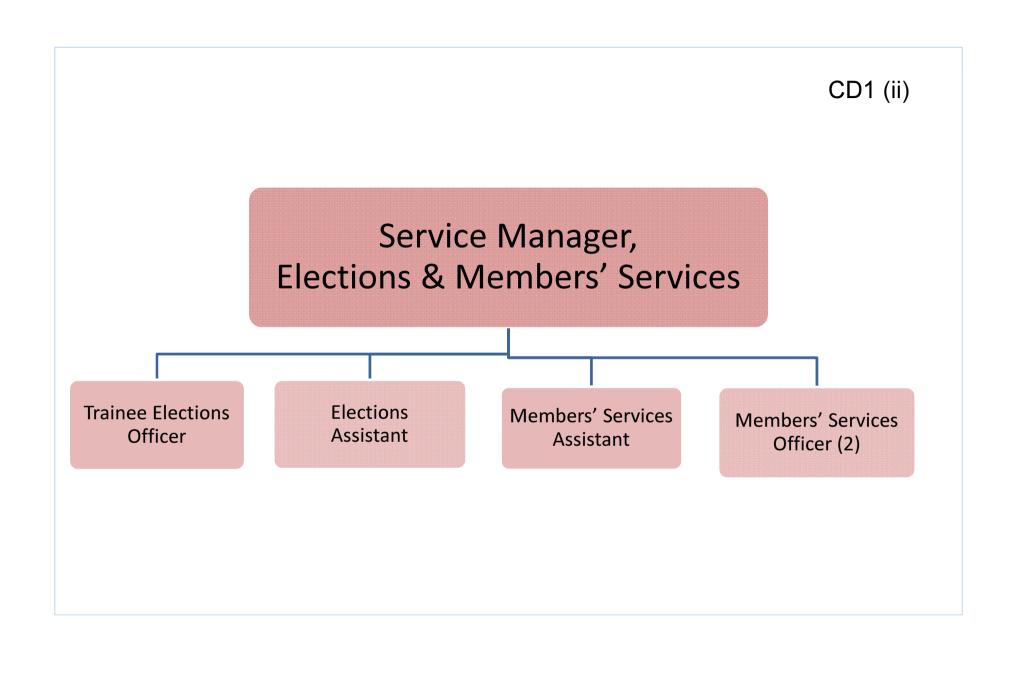

## **REVISED DRAFT MANAGEMENT STRUCTURE OCTOBER 2011**











CD1 (iv) Service Manager, Research & Development Research and Development Performance Improvement Officer Officer

CD2 **Corporate Director** Service Manager, Service Manager, Service Manager, Sustainability & Service Manager, **Refuse Collection** Parks & Street **Public Protection** Asset & Recycling Care Management

CD2 (i) Service Manager, Parks & Street Care Assistant Parks & Assistant Parks & Parks Admin & Cemetery **Street Care Street Care** Development Administrator Manager Manager Officer



















CD4 (i) Service Manager, Community Engagement (Band 12) **Community Centres** Neighbourhood **Events & Play Officer** Manager **Co-ordinators** 





CD4 (iv) Service Manager, Planning & Economic Development (Band 14) Development Management & Economic **Planning Policy Buil