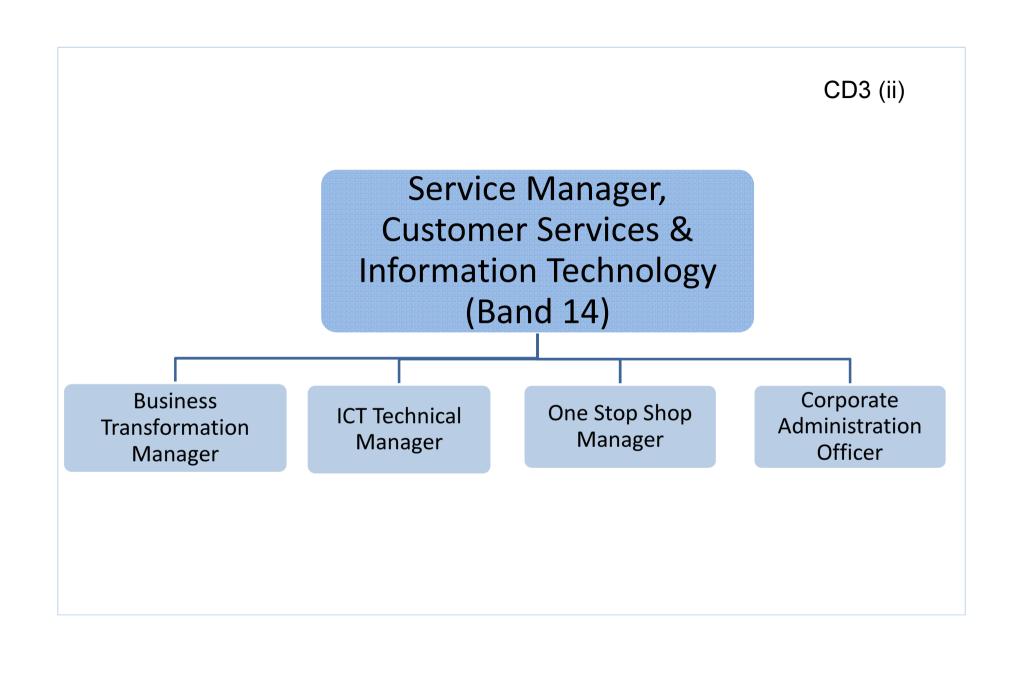

## **REVISED DRAFT MANAGEMENT STRUCTURE OCTOBER 2011**

CD1 (iv) Service Manager, Research & Development Research and Development Performance Improvement Officer Officer

CD2 **Corporate Director** Service Manager, Service Manager, Service Manager, Sustainability & Service Manager, **Refuse Collection** Parks & Street **Public Protection** Asset & Recycling Care Management