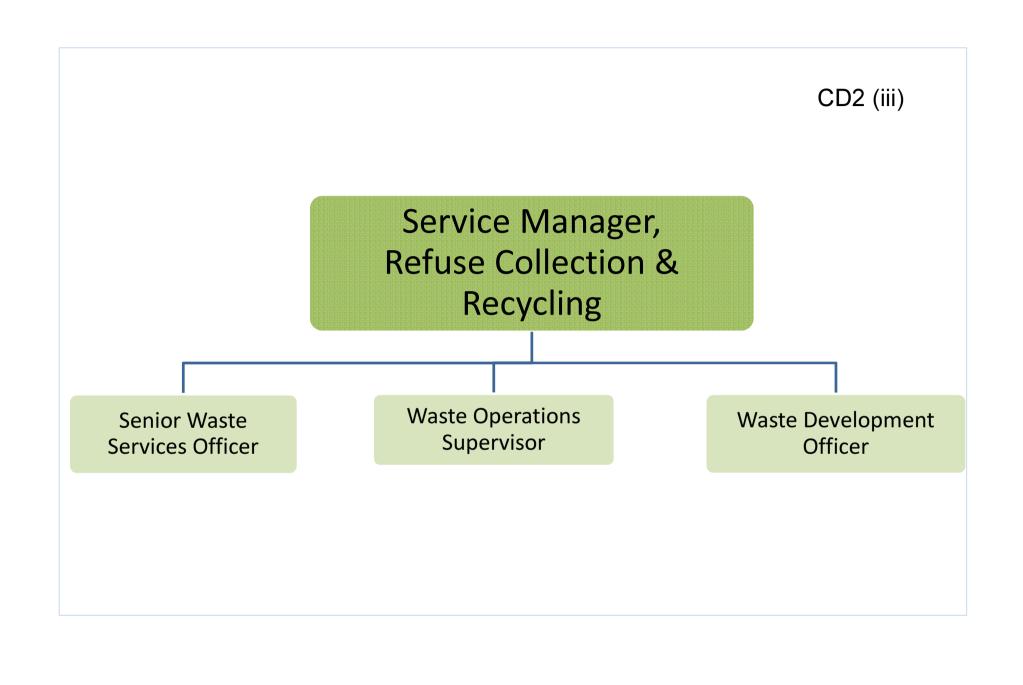

## **REVISED DRAFT MANAGEMENT STRUCTURE OCTOBER 2011**

CD1 (iv) Service Manager, Research & Development Research and Development Performance Improvement Officer Officer

CD2 **Corporate Director** Service Manager, Service Manager, Service Manager, Sustainability & Service Manager, **Refuse Collection** Parks & Street **Public Protection** Asset & Recycling Care Management