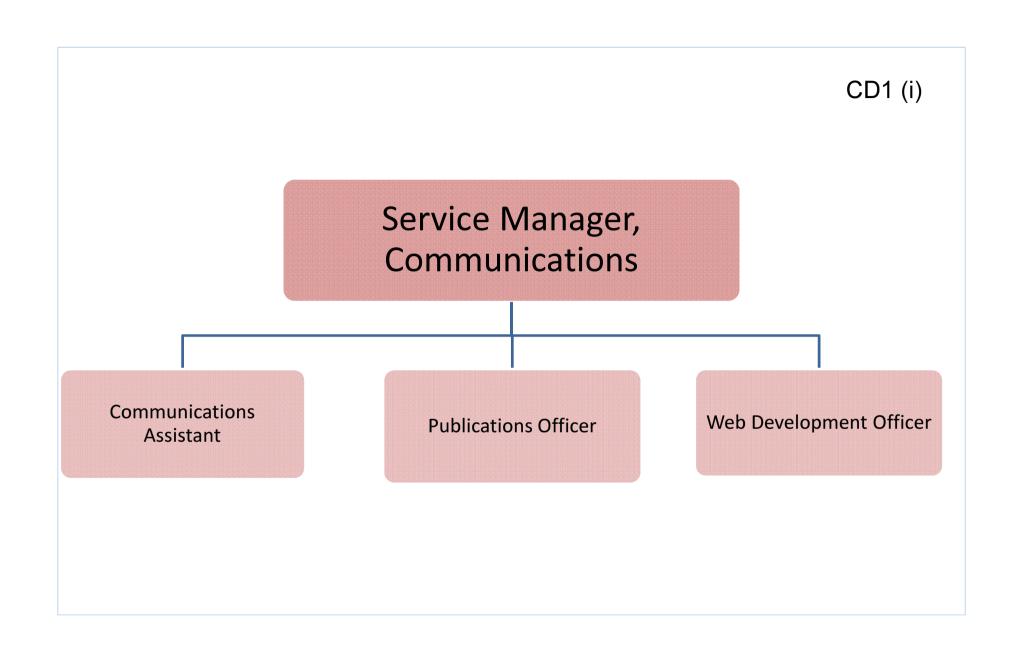

## **REVISED DRAFT MANAGEMENT STRUCTURE OCTOBER 2011**











CD1 (iv) Service Manager, Research & Development Research and Development Performance Improvement Officer Officer

CD2 **Corporate Director** Service Manager, Service Manager, Service Manager, Sustainability & Service Manager, **Refuse Collection** Parks & Street **Public Protection** Asset & Recycling Care Management

CD2 (i) Service Manager, Parks & Street Care Assistant Parks & Assistant Parks & Parks Admin & Cemetery **Street Care Street Care** Development Administrator Manager Manager Officer



















CD4 (i) Service Manager, Community Engagement (Band 12) **Community Centres** Neighbourhood **Events & Play Officer** Manager **Co-ordinators** 





CD4 (iv) Service Manager, Planning & Economic Development (Band 14) Development Management & Economic **Planning Policy Bu